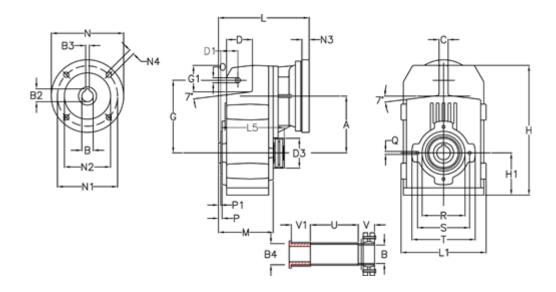

## **Measures**

| A = 150.50 | D1 = 54.0  | I5 = 180.0 | P1                                   | = 3.5    | V =  |
|------------|------------|------------|--------------------------------------|----------|------|
| B = 40     | d3 = 90    | M = 125.0  | Q                                    | = M10x17 | V1 = |
| B1 = 14    | G = 170    | N = 160    | R                                    | = 110    |      |
| B2 = 16.3  | G1 = 84.0  | N1 = 130   | S                                    | = 130    |      |
| B3 = 5     | H = 326.0  | N2 = 110   | Т                                    | = 150    |      |
| B4 = 40    | H1 = 102.0 | N4 = M8x16 | Tightening torque Nm adapter bushing | g = 6.0  |      |
| C = 20     | L = 225.5  | O = 13     | Tightening torque Nm shrink disc     | = 8.0    |      |
| D = 68.0   | L1 = 210   | P = 6.5    | U                                    | = 95.5   |      |